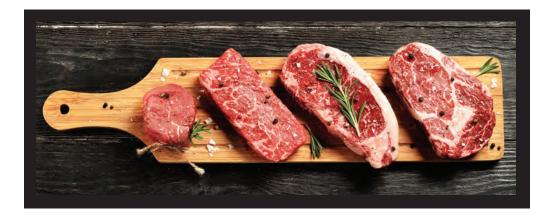

## WHOLLY DELICIOUS.

Grown on an intentionally diverse diet, Royal Ranch cattle are fed a mix of nutrient-rich, local green cover crops, grains and vegetable matter and finished on a high-quality hay and corn mixture. This wide variety of seasonal inputs assures the marbling that we crave occurs throughout their full life cycle — not just the final third. This results in wonderful consistency in texture, tenderness and flavor.

Every steak and subprimal cut is inspected and hand-selected for superior quality.