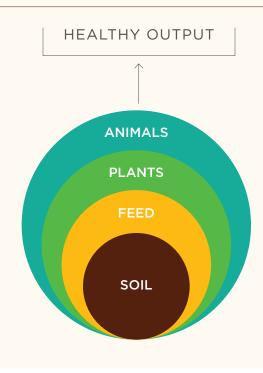

#### A CONTINUUM OF HEALTHY PRACTICES

## WHOLLY DELICIOUS.

Grown on an intentionally diverse diet, Royal Ranch cattle are fed a mix of nutrient-rich, local green cover crops, grains and vegetable matter and finished on a high-quality hay and corn mixture. This wide variety of seasonal inputs assures the marbling that we crave occurs throughout their full life cycle — not just the final third. This results in wonderful consistency in texture, tenderness and flavor.

#### Raised and grazed with love.

Royal Ranch cattle are born and nurtured on fertile land under a modest climate. 90% of their feed is grown directly on the farm and ranch. They are fed a richly diverse diet optimized for their specific hybrid biology. Throughout their life cycle, stressors are almost non-existent. They grow hormone-free with zero antibiotics.